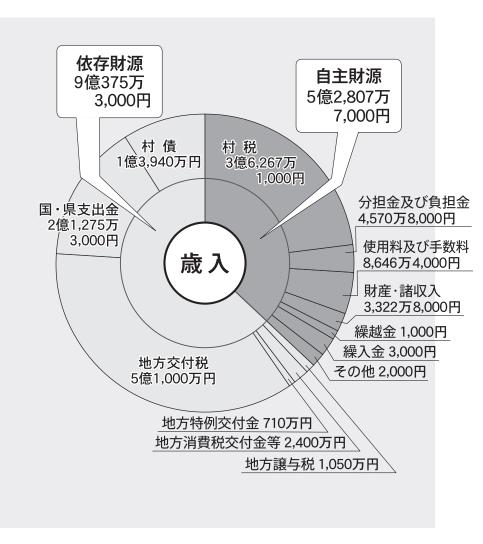

#### 歳入

村税は、不況の影響で個人住民 税の落ち込みが予測されるため、 対前年度比260万3,000円の減。地 方交付税は、地域活性化・雇用等 臨時特例費の創設により、対前年 度比2,300万円の増。国・県支出 金については、前年度に舟橋小学 校増築及び改修事業等が終了した ため、公立学校施設整備費負担金 等の補助金が減少し、一方で、子 ども手当支給に伴う国庫負担金の 増、県支出金の緊急雇用創出事業 交付金の増等で、対前年度比 494 万9,000円の増。財政調整基金か らの繰入金は、対前年度比皆減。 村債についても、小学校改修工事 終了に伴い、対前年度比1億9,210 万円の減となりました。

#### 村税の構成比

村民一人当たりの村税額 121,376円