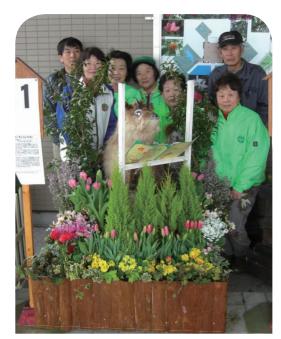

チューリップやムスカリなどの花の植込みを行う グリーンキーパー(活動スタッフ)の皆さん

## お庭をアレンジ ーホンカモシカの

○小学校1年生から6年生の児童

資格については、所得制限があります。

他の制度から助成を受けている場合

そちらが優先となります。

※対象となるお子さん

れた「第20回花と緑のフェスティバ 中央植物園(富山市婦中町)で開催さ 2月19日金から21日旧まで富山県 今年も花と緑の銀行 のコンテナガーデンコンテスト 舟橋支店

りました。今年は、絵本「カモシカ 舟橋支店は3年連続の出展とな

中央植物園への搬入を終えての1枚

展対象に例年この時期開催されてお 県内各市町村の花と緑の銀行を出 が作品を出展しました。 コンテナガーデンコンテストは、

としょかん」の発刊を記念し、 ンカモシカの