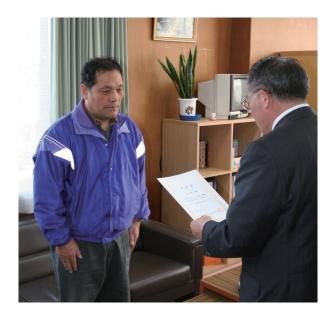

## 舟橋村 人口<br/> 3,00人

3月11日休、村の人口が3,000人を突破し、3,001人となりました。3月1日現在の人口は2,988人と舟橋村が目標とする3,000人達成まであと12人と迫っていました。金森村長は、「3,000人達成は大変喜ばしいこと、達成を機に決意を新たにし、安全・安心なまちづくりに今後とも取り組んでまいりたい」と述べました。

マスコミも多数取材に訪れました。