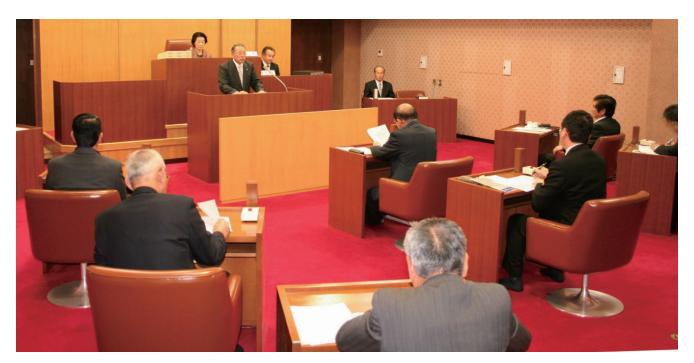

#### 3月定例村議会

3月10日(水)~12日(金)3月定例会村議会が開催され、新年度一般会計当初予算案14億3,183万円、今年度一般会計補正予算案3,848万1,000円追加(累計20億9,419万7,000円)、村職員の勤務時間、休暇等に関する条例等の一部を改正する条例制定や児童医療費の助成に関する条例制定など議案14件を一括上程、議員提出議案3件を含め原案どおり可決し、閉会しました。

また、竹島貴行議員、山﨑知信議員、嶋田富士夫議員、川﨑和夫議員、明和善一郎議員、前原英 石議員、野村信夫議員の7名が一般質問を行いました。

#### 中学生が議会を初体験

3月定例会が開催されている12日 金、舟橋中学校2年生の生徒38名が 傍聴に訪れました。役場庁舎3階の 議場では、一般質問が行われており、 と議会議員との緊迫したやりと りに、生徒たちは真剣な面持ちで聞 き入っていました。