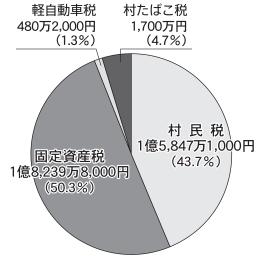

れている様

々な出会いの機会について

情報提供することが必要だ

質問=役場職員の人材育成に

° \

の施策を実施してまいりた 害者福祉計画に基づき各種 はない。19年に策定した障 村独自に施設を設ける計画 施設が利用できるため、 祉法人新川会」が所有する 担を行っていいる「社会福

#### 中学生が議会を初体験



3月定例会が開催されている12日 金、舟橋中学校2年生の生徒38名が 傍聴に訪れました。役場庁舎3階の 議場では、一般質問が行われており、 と議会議員との緊迫したやりと りに、生徒たちは真剣な面持ちで聞 き入っていました。

#### 一般会計予算

#### 対前年度比 △14.3%



#### 平成22年度主な事業

675万4、

0

0

スタンドパイプ設置事業費 13人栓のホース等整備及び 130万円

360万円

**6**0万円 **木造住宅耐震改修支援事業** 

68万5、000円 総**合防災訓練**  事業費 第4次舟橋村総合計画策定

〈解説〉

#### 歳入

村税は、不況の影響で個人住民 税の落ち込みが予測されるため、 対前年度比260万3,000円の減。地 方交付税は、地域活性化・雇用等 臨時特例費の創設により、対前年 度比2,300万円の増。国・県支出 金については、前年度に舟橋小学 校増築及び改修事業等が終了した ため、公立学校施設整備費負担金 等の補助金が減少し、一方で、子 ども手当支給に伴う国庫負担金の 増、県支出金の緊急雇用創出事業 交付金の増等で、対前年度比 494 万9,000円の増。財政調整基金か らの繰入金は、対前年度比皆減。 村債についても、小学校改修工事 終了に伴い、対前年度比1億9,210 万円の減となりました。

#### 村税の構成比

村民一人当たりの村税額 121,376円



#### 〈解説〉

#### 出 歳

扶助費については、子ども手当の皆 増により、対前年度比4,831万1,000円 の増。建設改良費は、舟橋小学校増築 及び改修事業等が終了し、かわりに継 続事業で村道改良事業を計上したが、 対前年度比3億3,057万9,000円の減。 物件費は、国税と村民税連携に伴うシ ステム改修の増等により、対前年度比 2.758万9.000円の増となりました。

#### 平成22年度

#### 金額 14億3,183万円



#### -人当たりに使われるお金 村民

村民一人当たりに使われる額 479,193 円

民生費 138,755円 85,902円 土木費 80,919円 総務費 68,838円 教育費 公債費 52,320円 衛生費 25,033円 農林水産業費 10,825円 議会費 7,811円 消防費 5,456円 商工費 1,970円 予備費 1,364円 円 50,000円 100,000円 150,000円

鳥獣害対策事業

15万円

## 100万円

全国スポーツレクリエーション祭

350万円

スタディ・メイトボランティア配置

300万円

■乳幼児医療費助成制度の拡充 447万円

温泉と運動を活用した健康増進事業

120万円

舟橋中学校60周年記念事業費 舟橋中学校グラウンド改修等事業費 3、658万5、000円

舟橋中学校改修設計費 2、415万円

消雪リフレッシュ更新事業 5、611万8、000円

#### 舟橋文化スポーツクラス "バンドリー" 講座カレンダー(4月)

| 講座名                         | 対 象       | 日                              | 時 間             | 場所