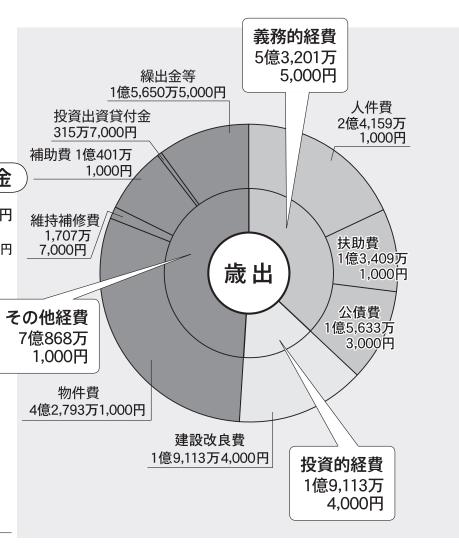

#### 出 歳

扶助費については、子ども手当の皆 増により、対前年度比4,831万1,000円 の増。建設改良費は、舟橋小学校増築 及び改修事業等が終了し、かわりに継 続事業で村道改良事業を計上したが、 対前年度比3億3,057万9,000円の減。 物件費は、国税と村民税連携に伴うシ ステム改修の増等により、対前年度比 2.758万9.000円の増となりました。

#### 金額 14億3,183万円

#### -人当たりに使われるお金 村民

村民一人当たりに使われる額 479,193 円

民生費 138,755円 85,902円 土木費 80,919円 総務費 68,838円 教育費 公債費 52,320円 衛生費 25,033円 農林水産業費 10,825円 議会費 7,811円 消防費 5,456円 商工費 1,970円 予備費 1,364円 円 50,000円 100,000円 150,000円