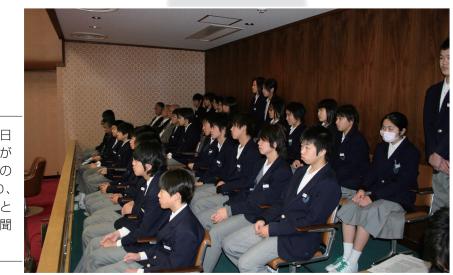

#### 中学生が議会を初体験

3月定例会が開催されている12日 金、舟橋中学校2年生の生徒38名が 傍聴に訪れました。役場庁舎3階の 議場では、一般質問が行われており、 と議会議員との緊迫したやりと りに、生徒たちは真剣な面持ちで聞 き入っていました。